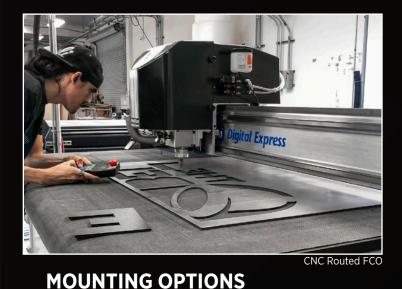

## DIMENSIONAL LETTERS/FCO

#### Precision made FCOs can be painted, drilled, tapped and ready for installation.

• Flush Pin Mounted

• Spacers Tape

#### **FEATURES & BENEFITS**

- Painted with Matthews Paint System
- Custom fabricated to match your installation method

Pin Mounted FCO

### **TYPES & STYLES**

- Acrylic
- PVC
- Wood
- Aluminum

Acrylic FCO with Backer Panels

Talk to Us! 209-523-7446 | sales @calsignwholesale.com

calsignwholesale calsignwholesale

2110 S. Anne St. Santa Ana, CA 92704