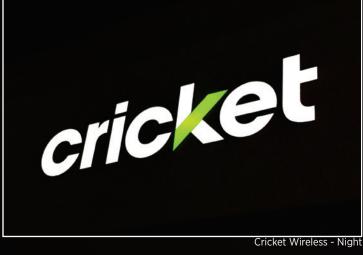

# DAY & NIGHT SIGNS

Never oversaturated or washed out, your prints will be perfect day or night.