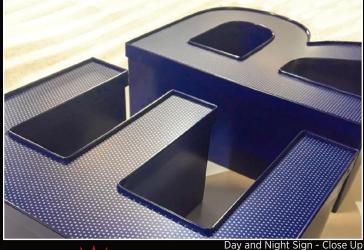

# DAY & NIGHT SIGNS

Never oversaturated or washed out, your prints will be perfect day or night.