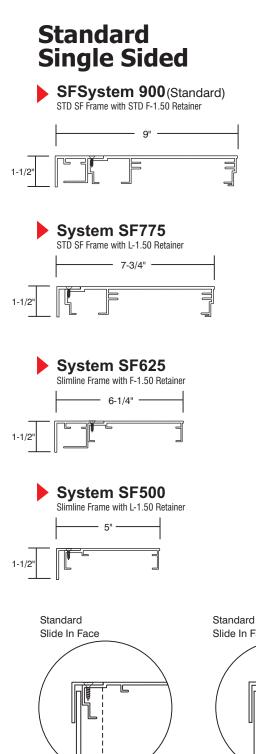

*GRAND FORMAT PRINTING**

Our full service printing and finishing department is ready to help with any grand format printing needs. Offer more services to your clients with CalSigns high quality, fast turnaround, and unlimited material options.

#### **FEATURES & BENEFITS**

- White Ink Printing
- 8 color machines for perfect color reproduction
- Flatbed and Roll to Roll printing
- Up to 16' wide!
- Any material (rigid or flexible)





#### WHAT WE CAN PRINT

- Wall Graphics
- Vehicle Wraps
- Coroplast Yard Signs
- PVC
- Acrylic
- Dibond
- Static Clings
- Window Perf
- Wood
- Floor Graphics







Wall Graphic



Talk to Us! 209-523-7446 | sales @calsignwholesale.com

2110 S. Anne St. Santa Ana, CA 92704



2110 S. Anne St. Santa Ana, California 92704 (209) 523-7446

#### 1-800-361-SIGN





### Sign Cabinet Standard Frames

\* Aluminum Extrusion

\* 6063-T6

#### Standard Double Sided