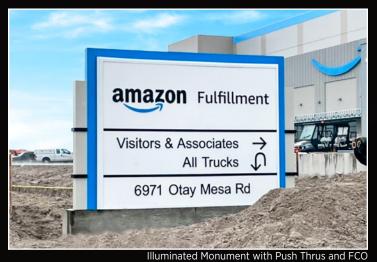

## SIGN CABINETS/MONUMENT SIGNS

Utilizing CalSign designed aluminum extrusions give your cabinets extra durability, precision and a high quality finish. Our cabinets are completely customizable to accommodate almost any request.

#### **FEATURES & BENEFITS**

- Completely Customizable
- High Quality Fabrication
- Durable

MOUNTING OPTIONS

- Pole Mount
- Ceiling Mount
- Blade Signs
- Wall Mount
- Floor Mount

Push Through Monument Sign