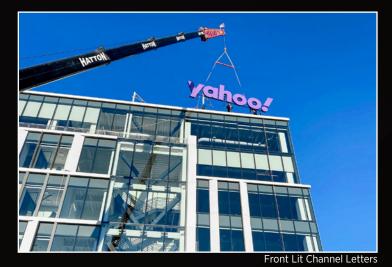

# **CHANNEL LETTERS**

Precision made channel letters made in record time. We offer complete customization and are capable of manufacturing small and complex letters.

#### **TYPES & STYLES**

- Front Lit
- Reverse Halo Lit
- Front and Halo Lit
- Trimless

Talk to Us!209-523-7446 | sales @calsignwholesale.com2110 S. Anne St. Santa Ana, CA 92704