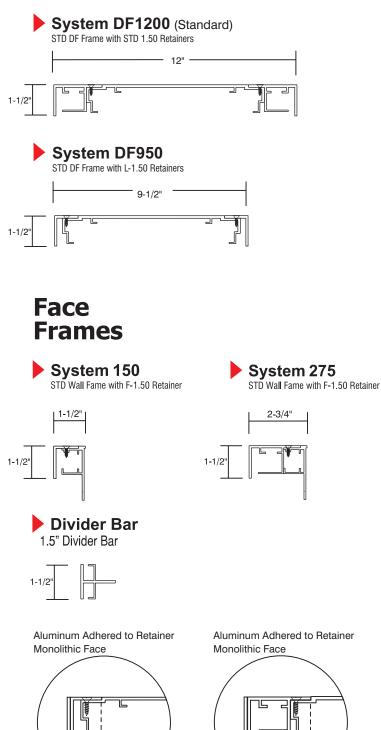

y grand format printing needs. Offer more services to your clients with CalSigns high quality, fast turnaround, and unlimited material options.

#### **FEATURES & BENEFITS**

- White Ink Printing
- 8 color machines for perfect color reproduction
- Flatbed and Roll to Roll printing
- Up to 16' wide!
- Any material (rigid or flexible)





#### WHAT WE CAN PRINT

- Wall Graphics
- Vehicle Wraps
- Coroplast Yard Signs
- PVC
- Acrylic
- Dibond
- Static Clings
- Window Perf
- Wood
- Floor Graphics







Wall Graphic



Talk to Us! 209-523-7446 | sales @calsignwholesale.com

2110 S. Anne St. Santa Ana, CA 92704



2110 S. Anne St. Santa Ana, California 92704 (209) 523-7446

#### 1-800-361-SIGN





### Sign Cabinet Standard Frames

\* Aluminum Extrusion

\* 6063-T6

#### Standard Double Sided