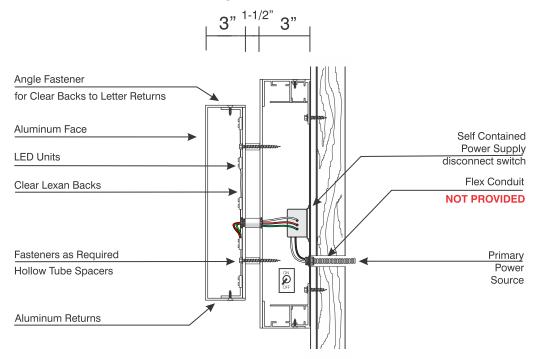

## Reverse "Halo" Letters (Full size backer panel)

• Standard 3" Deep Aluminum Returns.

- Clear Lexan Backs.
- Full Size Wireway Panel (Remote Power Supply)
- LED Illumination.
- Remote Power Supplies.

Reverse Halo Section Full Size Slim Wireway

## Reverse "Halo" Letters (Full size backer panel)

• Standard 3" Deep Aluminum Returns.

rns.

General Spec Sheet

- Clear Lexan Backs.
- Full Size Wireway Panel (Self Contained)
- LED Illumination.
- Remote Power Supplies.

# Reverse Halo Section Full Size Slim Wireway

Install per (NEC) National Electric Code.