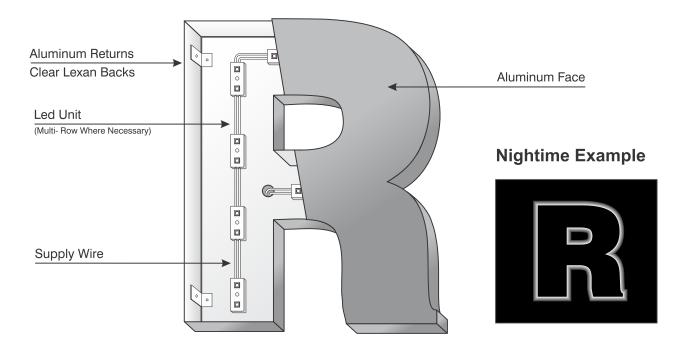

## Reverse "Halo" Letters (Full size backer panel)

• Standard 3" Deep Aluminum Returns.

rns.

General Spec Sheet

- Clear Lexan Backs.
- Full Size Wireway Panel (Self Contained)
- LED Illumination.
- Remote Power Supplies.

# Reverse Halo Section Full Size Slim Wireway

Install per (NEC) National Electric Code.