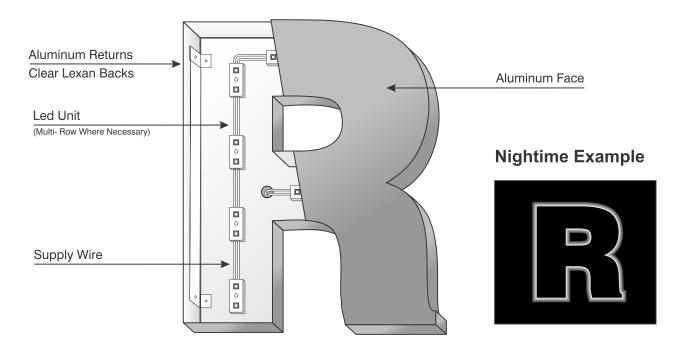

## Reverse "Halo" Letters (Full size backer panel)

• Standard 3" Deep Aluminum Returns.

- Clear Lexan Backs.
- Full Size Wireway Panel (Remote Power Supply)
- LED Illumination.
- Remote Power Supplies.

Reverse Halo Section Full Size Slim Wireway

Install per (NEC) National Electric Code.

2110 S. Anne St. Santa Ana, California 92704 (209) 523-7446