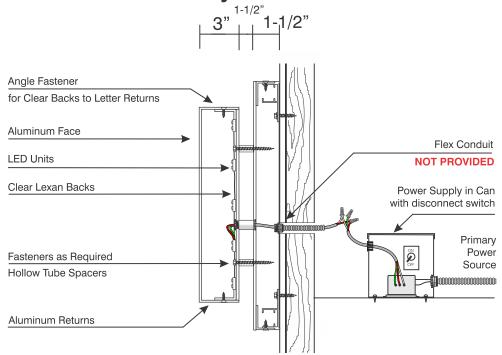

## Reverse "Halo" Letters (Full size backer panel)

• Standard 3" Deep Aluminum Returns.

rns.

General Spec Sheet

- Clear Lexan Backs.
- Full Size Wireway Panel (Self Contained)
- LED Illumination.
- Remote Power Supplies.

# Reverse Halo Section Full Size Slim Wireway

Install per (NEC) National Electric Code.