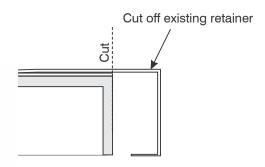

### For Retro-fitting Existing Cabinet

2110 S. Anne St. Santa Ana, California 92704 (209) 523-7446

1-800-361-SIGN

# **Flex Face Retainer System**

• Flex Face Retainer System for Conventional Frame & Skin Cabinets.

 No Special Tensioning Tools Required. (7/16" Socket for Cordless Drill)

For Retro-fitting Existing Cabinet