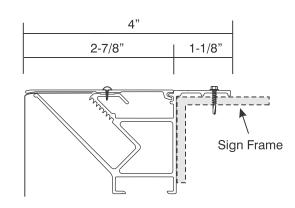

# Frame Detail Bleed Face

- \* Flat Bleed Retro Frame #2104
- \* Flat Bleed Retro Cover #2121