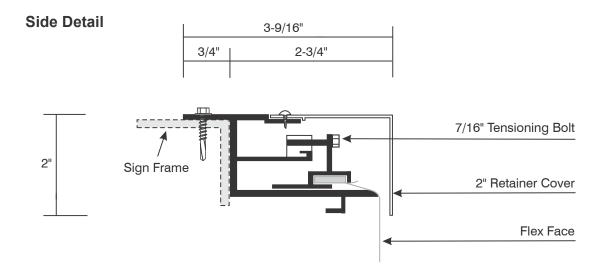

## **Flex Face Retainer System**

 Flex Face Retainer System for Conventional Frame Cabinets. General Spec Sheet

# **Flex Face Retainer System**

• Flex Face Retainer System for Conventional Frame & Skin Cabinets.

 No Special Tensioning Tools Required. (7/16" Socket for Cordless Drill)

For Retro-fitting Existing Cabinet