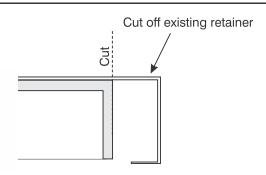

### For Retro-fitting Existing Cabinet

2110 S. Anne St. Santa Ana, California 92704 (209) 523-7446

1-800-361-SIGN

# **Flex Face Retainer System**

• Flex Face Retainer System for Conventional Frame & Skin Cabinets.

 No Special Tensioning Tools Required. (7/16" Socket for Cordless Drill)

For Retro-fitting Existing Cabinet