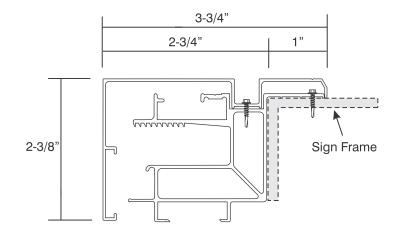

2110 S. Anne St. Santa Ana, California 92704 (209) 523-7446

### 1-800-361-SIGN

## **Flex Face Retainer System**

 Flex Face Retainer System for Conventional Frame Cabinets. General Spec Sheet

## Frame Detail 2-3/8"Retainer

- \* Retro Frame #2112
- \* Retro Cover #2115



# Frame Detail Bleed Face

- \* Flat Bleed Retro Frame #2104
- \* Flat Bleed Retro Cover #2121



### For Retro-fitting Existing Cabinet





2110 S. Anne St. Santa Ana, California 92704 (209) 523-7446

1-800-361-SIGN

# **Flex Face Retainer System**

• Flex Face Retainer System for Conventional Frame & Skin Cabinets.

 No Special Tensioning Tools Required. (7/16" Socket for Cordless Drill)





For Retro-fitting Existing Cabinet